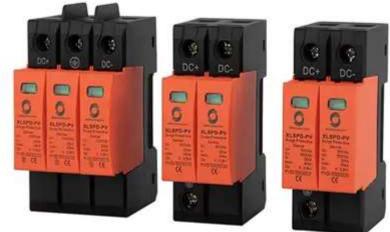

for multiple units in parallel (up to 16 units) for scalable installations
- **AC Coupling**: Retrofit capability for existing solar systems
- **UPS Functionality**: Provides uninterrupted power supply during grid outages with millisecond switchover
- **Smart Monitoring**: Intuitive user interfaces with colorful touch LCD displays and remote monitoring options
- With maximum efficiencies reaching 97.6% and MPPT efficiencies exceeding 99%, Deye hybrid inverters maximize both solar conversion and battery interaction. The robust IP65-rated design ensures reliable operation in various environments, while multiple communication interfaces (RS485/RS232/CAN) enable seamless integration with home energy management systems.





### THE HYBRID SCHEMATIC













### AC/DC PROTECTION DEVICES















#### SOLAR EARTHING MATERIALS







**V**·GU/RD

#### SOLAR LIGHTNING ARRESTERS





#### **Application Features**

ESE type FRP side flashing composite insulation air-termination device is a new type of air-termination device specially developed by our company, which is targeted for use in various microwave communication stations, radar base stations, scenic spots, ancient trees, special vehicles, airports and other special occasions. The material is high-strength composite material, and the height of the air-termination device is (2, 5, 6, 8, 9, 11, 13, 15, 18, 21) meters, which can be customized according to customer needs. The protection range is calculated according to the national standard GB50057-2010 ball radius.





#### SOLAR ROOF MOUNTING STRUCTURE



#### SUN PACI