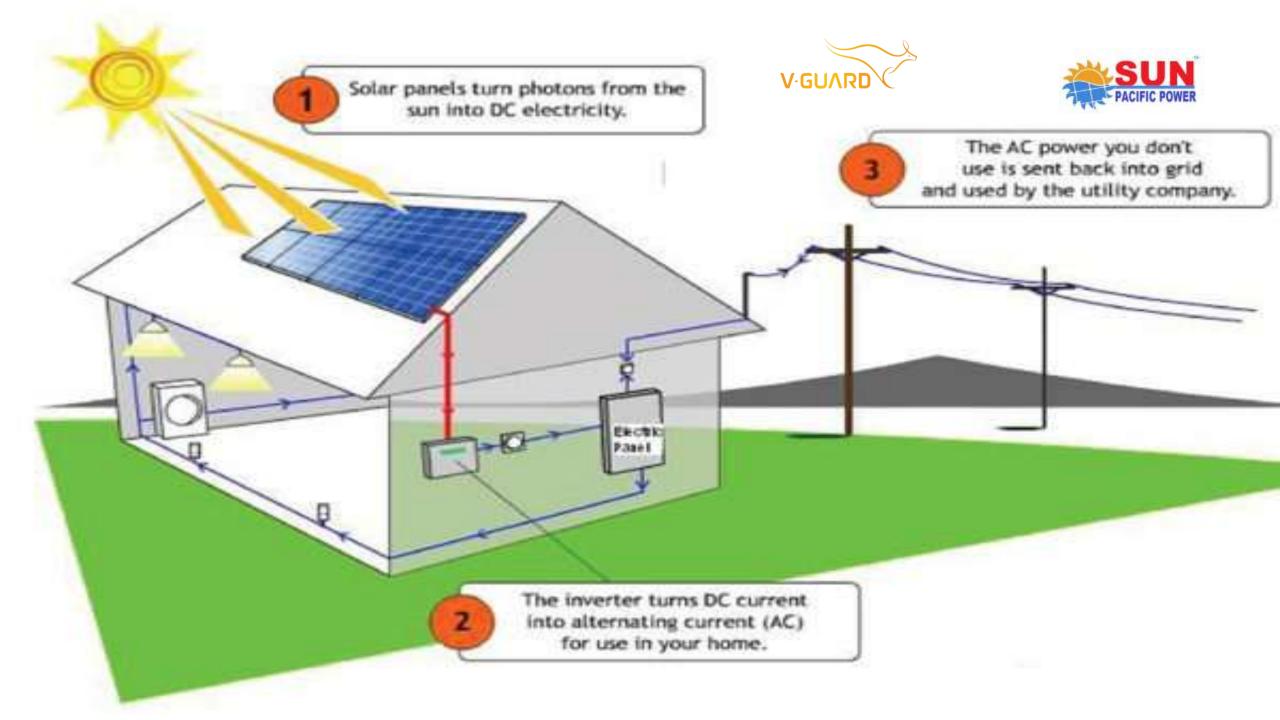

# GET MONEY BACK FROM DISCOMS UNDER NET METERING SCHEME

PLAN TO MAKE THE BILLS ZERO OR LOW

नवीन एवं नवीकरणीय ऊर्जा मंत्रालय MINISTRY OF NEW AND RENEWABLE ENERGY

#### ON GRID AND OFF GRID INVERTERS

**Grid connected** power plants available From 10kw to any quantum