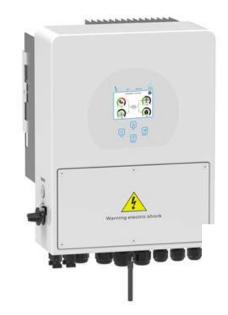

#### **Hybrid Inverter**

- Deye's hybrid inverters represent the pinnacle of our energy conversion technology, seamlessly combining solar power management with battery storage capabilities. These advanced systems enable energy independence, backup power functionality, and intelligent power flow control in a single integrated solution.
- **Distinguished Capabilities**
- Multiple Battery Compatibility: Works with various battery technologies including lithium-ion and lead-acid
- Customizable Charging/Discharging: Program up to 6 different time periods for optimized energy usage
- **Generator Integration**: Store energy from diesel generators for truly off-grid capabilities
- **Parallel Operation:** Support for multiple units in parallel (up to 16 units) for scalable installations
- **AC Coupling**: Retrofit capability for existing solar systems
- **UPS Functionality**: Provides uninterrupted power supply during grid outages with millisecond switchover
- **Smart Monitoring**: Intuitive user interfaces with colorful touch LCD displays and remote monitoring options
- With maximum efficiencies reaching 97.6% and MPPT efficiencies exceeding 99%, Deye hybrid inverters maximize both solar conversion and battery interaction. The robust IP65-rated design ensures reliable operation in various environments, while multiple communication interfaces (RS485/RS232/CAN) enable seamless integration with home energy management systems.