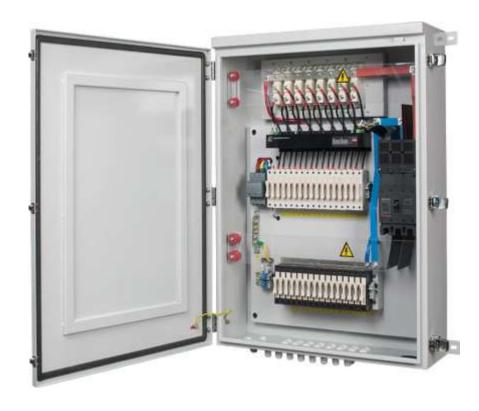

|
| >300                                            | Above 3 kW                               |









## Up to 500KW CFA ALLOWED

#### PM – Surya Ghar: Muft Bijli Yojana

Subsidy for Group Housing Society/Resident Welfare Association (GHS/RWA)

Rs. 18,000 per kW for common facilities, including EV charging, up to 500 kW capacity (@3 kW per house) with the upper limit being inclusive of individual rooftop plants installed by individual residents in the GHS/RWA













### ROOF TOP OFF GRID SYSTEM



Off grid plants with grid sharing technology

OFF GRID WITH OUT BATTERY BANK

OFF GRID WITH BATTERY
BANK

Available from 5kw -300kw



#### ON GRID AND OFF GRID INVERTERS

















**Grid connected** power plants available From 10kw to any quantum





















## SOLAR HYBRID TECHNOLOGY VIGUARD

#### **Hybrid Inverter**

- Deye's hybrid inverters represent the pinnacle of our energy conversion technology, seamlessly combining solar power management with battery storage capabilities. These advanced systems enable energy independence, backup power functionality, and intelligent power flow control in a single integrated solution.
- **Distinguished Capabilities**
- Multiple Battery Compatibility: Works with various battery technologies including lithium-ion and lead-acid
- Customizable Charging/Discharging: Program up to 6 different time periods for optimized energy usage
- **Generator Integration**: Store energy from diesel generators for truly off-grid capabilities
- **Parallel Operation:** Support for multiple units in parallel (up to 1