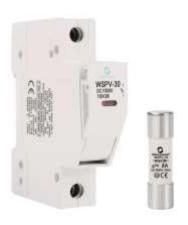

r multiple units in parallel (up to 16 units) for scalable installations
- **AC Coupling**: Retrofit capability for existing solar systems
- **UPS Functionality**: Provides uninterrupted power supply during grid outages with millisecond switchover
- **Smart Monitoring**: Intuitive user interfaces with colorful touch LCD displays and remote monitoring options
- With maximum efficiencies reaching 97.6% and MPPT efficiencies exceeding 99%, Deye hybrid inverters maximize both solar conversion and battery interaction. The robust IP65-rated design ensures reliable operation in various environments, while multiple communication interfaces (RS485/RS232/CAN) enable seamless integration with home energy management systems.





### THE HYBRID SCHEMATIC













### AC/DC PROTECTION DEVICES















#### SOLAR EARTHING MATERIALS







**V**·GU/RD

#### SOLAR LIGHTNING ARRESTERS





#### **Application Features**

ESE type FRP side flashing composite insulation air-termination device is a new type of air-termination device specially developed by our company, which is targeted for use in various microwave communication stations, radar base stations, scenic spots, ancient trees, special vehicles, airports and other special occasions. The material is high-strength composite material, and the height of the air-termination device is (2, 5, 6, 8, 9, 11, 13, 15, 18, 21) meters, which can be customized according to customer needs. The protection range is calculated according to the national standard GB50057-2010 ball radius.





#### SOLAR ROOF MOUNTING STRUCTURE



#### SUN PACIFI