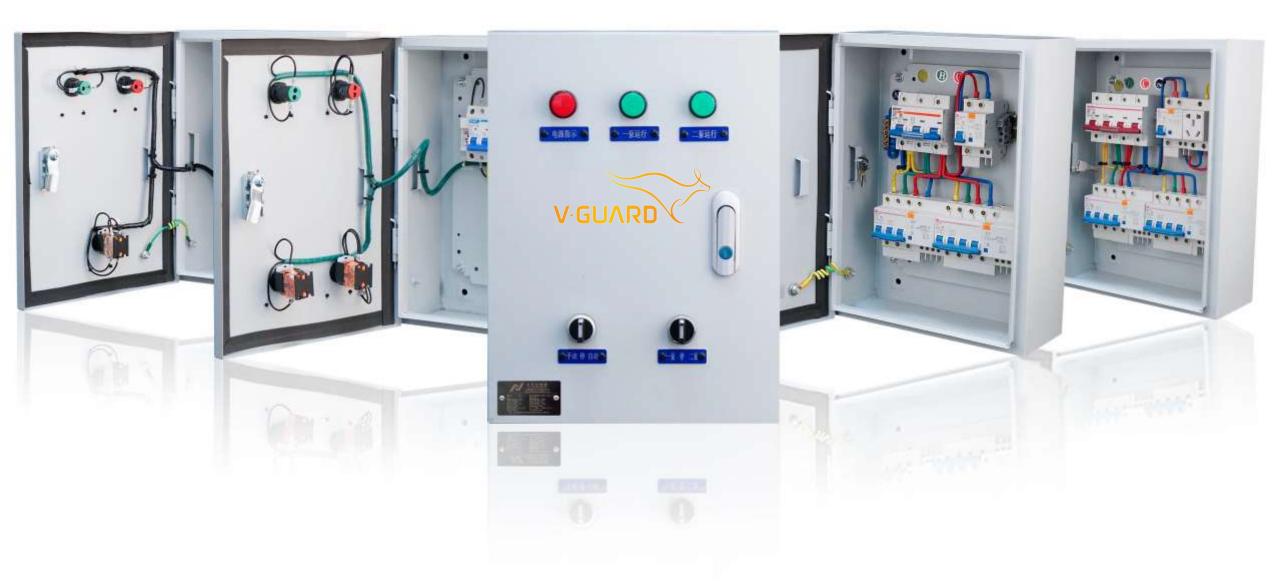

|
| >300                                            | Above 3 kW                               |









## Up to 500KW CFA ALLOWED

#### PM – Surya Ghar: Muft Bijli Yojana

Subsidy for Group Housing Society/Resident Welfare Association (GHS/RWA)

Rs. 18,000 per kW for common facilities, including EV charging, up to 500 kW capacity (@3 kW per house) with the upper limit being inclusive of individual rooftop plants installed by individual residents in the GHS/RWA













### ROOF TOP OFF GRID SYSTEM



Off grid plants with grid sharing technology

OFF GRID WITH OUT BATTERY BANK

OFF GRID WITH BATTERY
BANK

Available from 5kw -300kw



#### ON GRID AND OFF GRID INVERTERS

















**Grid connected** power plants available From 10kw to any quantum





















## SOLAR HYBRID TECHNOLOGY VIGUARD

#### **Hybrid Inverter**

- Deye's hybrid inverters represent the pinnacle of our energy conversion technology, seamlessly combining solar power management with battery storage capabilities. These advanced systems enable energy independence, backup power functionality, and intelligent power flow control in a single integrated solution.
- **Distinguished Capabilities**
- Multiple Battery Compatibility: Works with various battery technologies including lithium-ion and lead-acid
- Customizable Charging/Discharging: Program up to 6 different time periods for optimized energy usage
- **Generator Integration**: Store energy from diesel generators for truly off-grid capabilities
- **Parallel Operation:** Support for multiple units in parallel (up to 16 units)