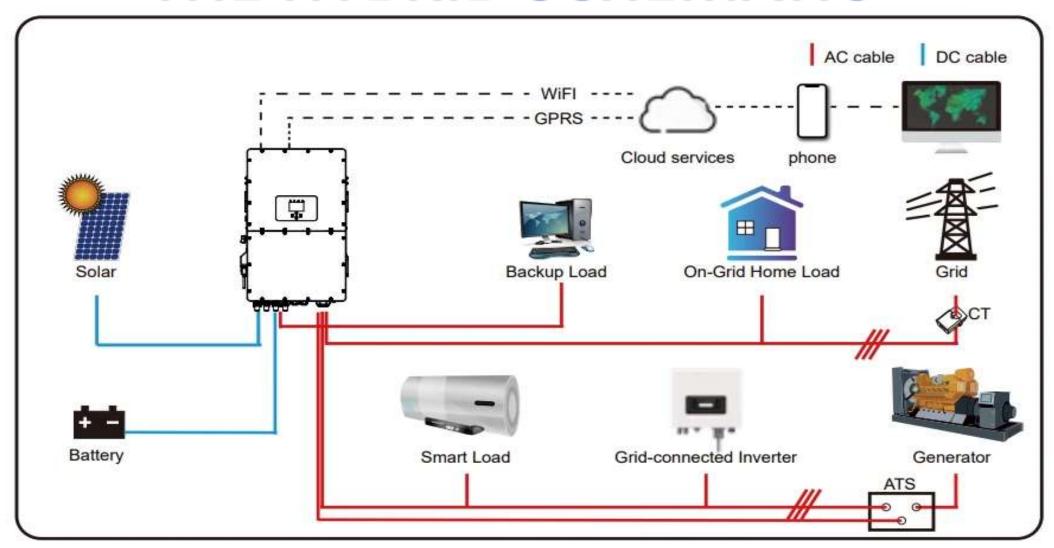

ilities
- **Parallel Operation:** Support for multiple units in parallel (up to 16 units) for scalable installations
- **AC Coupling**: Retrofit capability for existing solar systems
- **UPS Functionality**: Provides uninterrupted power supply during grid outages with millisecond switchover
- **Smart Monitoring**: Intuitive user interfaces with colorful touch LCD displays and remote monitoring options
- With maximum efficiencies reaching 97.6% and MPPT efficiencies exceeding 99%, Deye hybrid inverters maximize both solar conversion and battery interaction. The robust IP65-rated design ensures reliable operation in various environments, while multiple communication interfaces (RS485/RS232/CAN) enable seamless integration with home energy management systems.





### THE HYBRID SCHEMATIC













### AC/DC PROTECTION DEVICES















#### SOLAR EARTHING MATERIALS







**V**·GU/RD

#### SOLAR LIGHTNING ARRESTERS





#### **Application Features**

ESE type FRP side flashing composite insulation air-termination device is a new type of air-termination device specially developed by our company, which is targeted for use in various microwave communication stations, radar base stations, scenic spots, ancient trees, special vehicles, airports and other special occasions. The material is high-strength composite material, and the height of the air-termination device is (2, 5, 6, 8, 9, 11, 13, 15, 18, 21) meters, which can be customized according to customer needs. The protection range is calculated according to the national standard GB50057-2010 ball radius.





#### SOLA