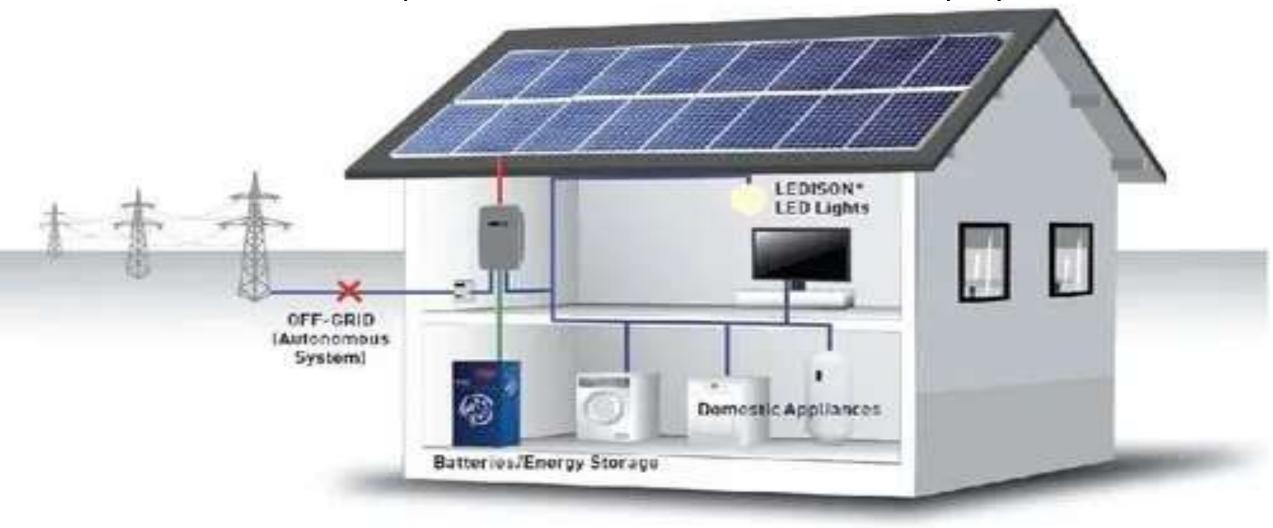

### ROOF TOP OFF GRID SYSTEM

Off grid plants with grid sharing technology

OFF GRID WITH OUT BATTERY BANK

OFF GRID WITH BATTERY
BANK

Available from 5kw -300kw