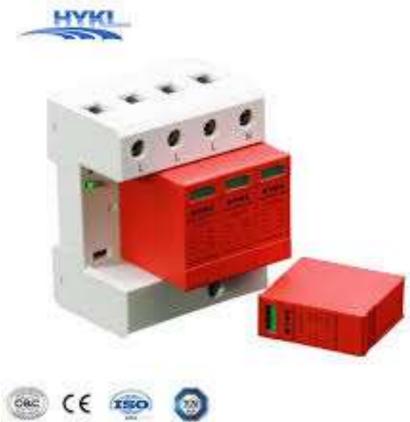

ltiple units in parallel (up to 16 units) for scalable installations
- **AC Coupling**: Retrofit capability for existing solar systems
- **UPS Functionality**: Provides uninterrupted power supply during grid outages with millisecond switchover
- **Smart Monitoring**: Intuitive user interfaces with colorful touch LCD displays and remote monitoring options
- With maximum efficiencies reaching 97.6% and MPPT efficiencies exceeding 99%, Deye hybrid inverters maximize both solar conversion and battery interaction. The robust IP65-rated design ensures reliable operation in various environments, while multiple communication interfaces (RS485/RS232/CAN) enable seamless integration with home energy management systems.





### THE HYBRID SCHEMATIC













### AC/DC PROTECTION DEVICES















#### SOLAR EARTHING MATERIALS







**V**·GU/RD

#### SOLAR LIGHTNING ARRESTERS





#### **Application Features**

ESE type FRP side flashing composite insulation air-termination device is a new type of air-termination device specially developed by our company, which is targeted for use in various microwave communication stations, radar base stations, scenic spots, ancient trees, special vehicles, airports and other special occasions. The material is high-strength composite material, and the height of the air-termination device is (2, 5, 6, 8, 9, 11, 13, 15, 18, 21) meters, which can be customized according to customer needs. The protection range is calculated according to the national standard GB50057-2010 ball radius.





#### SOLAR ROOF MOUNTING STRUCTURE



#### SUN PACIFIC PO