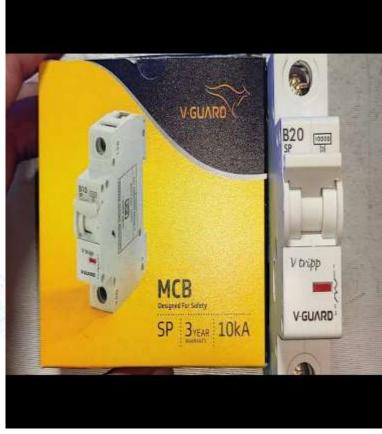

le units in parallel (up to 16 units) for scalable installations
- **AC Coupling**: Retrofit capability for existing solar systems
- **UPS Functionality**: Provides uninterrupted power supply during grid outages with millisecond switchover
- **Smart Monitoring**: Intuitive user interfaces with colorful touch LCD displays and remote monitoring options
- With maximum efficiencies reaching 97.6% and MPPT efficiencies exceeding 99%, Deye hybrid inverters maximize both solar conversion and battery interaction. The robust IP65-rated design ensures reliable operation in various environments, while multiple communication interfaces (RS485/RS232/CAN) enable seamless integration with home energy management systems.





### THE HYBRID SCHEMATIC













### AC/DC PROTECTION DEVICES















#### SOLAR EARTHING MATERIALS







**V**·GU/RD

#### SOLAR LIGHTNING ARRESTERS





#### **Application Features**

ESE type FRP side flashing composite insulation air-termination device is a new type of air-termination device specially developed by our company, which is targeted for use in various microwave communication stations, radar base stations, scenic spots, ancient trees, special vehicles, airports and other special occasions. The material is high-strength composite material, and the height of the air-termination device is (2, 5, 6, 8, 9, 11, 13, 15, 18, 21) meters, which can be customized according to customer needs. The protection range is calculated according to the national standard GB50057-2010 ball radius.





#### SOLAR ROOF MOUNTING STRUCTURE



#### SUN PACIFIC POWER