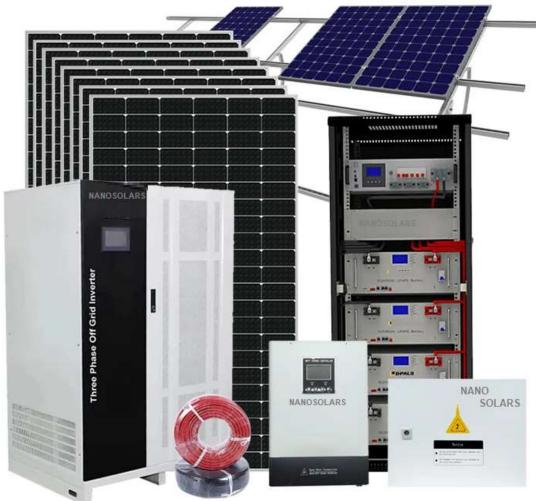

### ROOF TOP OFF GRID SYSTEM

Off grid plants with grid sharing technology

OFF GRID WITH OUT BATTERY BANK

OFF GRID WITH BATTERY
BANK

Available from 5kw -300kw

#### ON GRID AND OFF GRID INVERTERS

**Grid connected** power plants available From 10kw to any quantum