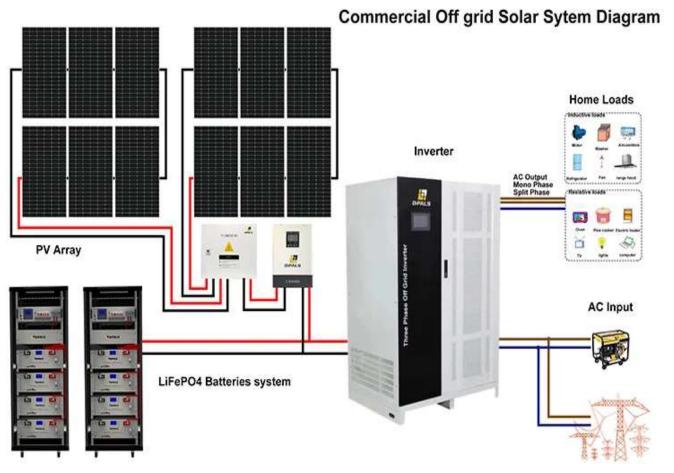

### THE HYBRID SCHEMATIC

#### **Hybrid Inverter**

- Deye's hybrid inverters represent the pinnacle of our energy conversion technology, seamlessly combining solar power management with battery storage capabilities. These advanced systems enable energy independence, backup power functionality, and intelligent power flow control in a single integrated solution.
- **Distinguished Capabilities**
- Multiple Battery Compatibility: Works with various battery technologies including lithium-ion and lead-acid
- Customizable Charging/Discharging: Program up to 6 different time periods for optimized energy usage
- **Generator Integration**: Store energy from diesel generators for truly off-grid capabilities
- **Parallel Operation:** Support for multiple units in parallel (up to 16 units) for scalable installations
- **AC Coupling**: Retrofit capability for existing solar systems
- **UPS Functionality**: Provides uninterrupted power supply during grid outages with millisecond switchover
- **Smart Monitoring**: Intuitive user interfaces with colorful touch LCD displays and remote monitoring options
- With maximum efficiencies reaching 97.6% and MPPT efficiencies exceeding 99%, Deye hybrid inverters maximize both solar conversion and battery interaction. The robust IP65-rated design ensures reliable operation in various environments, while multiple communication interfaces (RS485/RS232/CAN) enable seamless integration with home energy management systems.