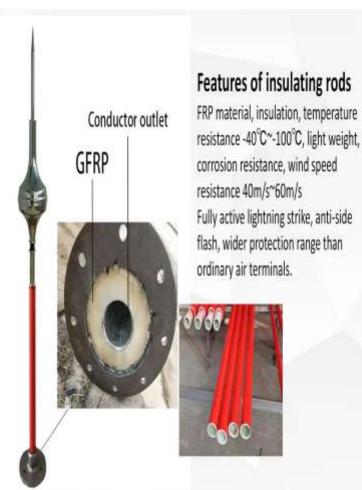

#### SOLAR LIGHTNING ARRESTERS

#### **Application Features**

ESE type FRP side flashing composite insulation air-termination device is a new type of air-termination device specially developed by our company, which is targeted for use in various microwave communication stations, radar base stations, scenic spots, ancient trees, special vehicles, airports and other special occasions. The material is high-strength composite material, and the height of the air-termination device is (2, 5, 6, 8, 9, 11, 13, 15, 18, 21) meters, which can be customized according to customer needs. The protection range is calculated according to the national standard GB50057-2010 ball radius.