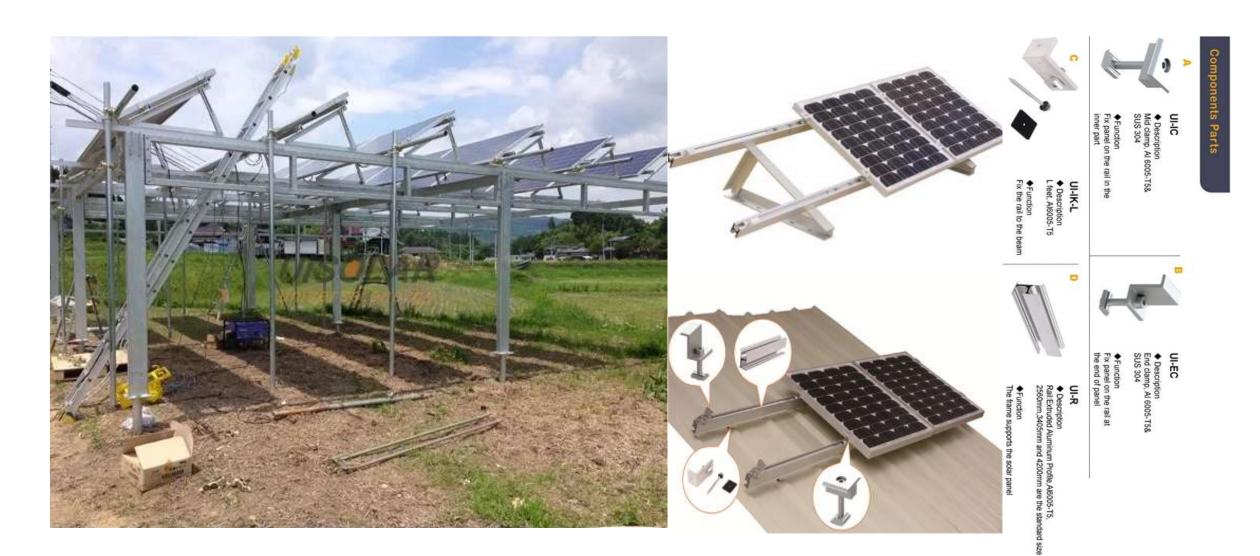

ION DEVICES















#### SOLAR EARTHING MATERIALS







**V**·GU/RD

#### SOLAR LIGHTNING ARRESTERS





#### **Application Features**

ESE type FRP side flashing composite insulation air-termination device is a new type of air-termination device specially developed by our company, which is targeted for use in various microwave communication stations, radar base stations, scenic spots, ancient trees, special vehicles, airports and other special occasions. The material is high-strength composite material, and the height of the air-termination device is (2, 5, 6, 8, 9, 11, 13, 15, 18, 21) meters, which can be customized according to customer needs. The protection range is calculated according to the national standard GB50057-2010 ball radius.





#### SOLAR ROOF MOUNTING STRUCTURE



#### SUN PACIFIC POWER

# INSTALLATION, COMMISSIONING, SERVICES & MAINTANANCE OF SOLAR POWER PLANTS



- Well experienced Engineers &crew
  - Professionally Managed Team
  - Prompt and responsible services
- Most economical support & Services
- Most effective DISCOM Management

# YOUR HOME, YOUR ENERGY OUR RESPONSIBILITY





# CORPORATE TRADE PARTNER TO V GUARD INDUSTRIES LTD