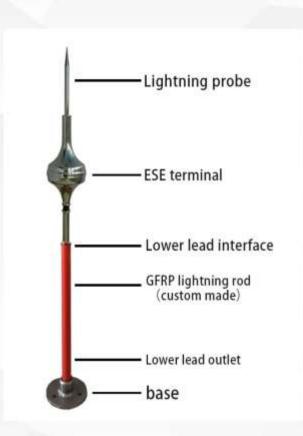

#### SOLAR LIGHTNING ARRESTERS

#### **Application Features**

ESE type FRP side flashing composite insulation air-termination device is a new type of air-termination device specially developed by our company, which is targeted for use in various microwave communication stations, radar base stations, scenic spots, ancient trees, special vehicles, airports and other special occasions. The material is high-strength composite material, and the height of the air-termination device is (2, 5, 6, 8, 9, 11, 13, 15, 18, 21) meters, which can be customized according to customer needs. The protection range is calculated according to the national standard GB50057-2010 ball radius.