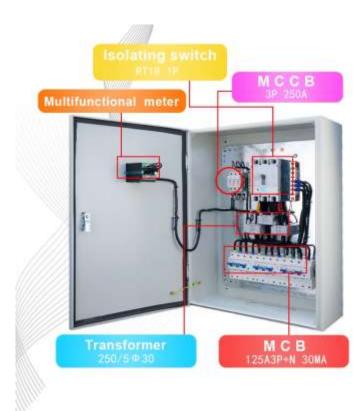

|
| >300                                            | Above 3 kW                               |









## Up to 500KW CFA ALLOWED

#### PM – Surya Ghar: Muft Bijli Yojana

Subsidy for Group Housing Society/Resident Welfare Association (GHS/RWA)

Rs. 18,000 per kW for common facilities, including EV charging, up to 500 kW capacity (@3 kW per house) with the upper limit being inclusive of individual rooftop plants installed by individual residents in the GHS/RWA













### ROOF TOP OFF GRID SYSTEM



Off grid plants with grid sharing technology

OFF GRID WITH OUT BATTERY BANK

OFF GRID WITH BATTERY
BANK

Available from 5kw -300kw



#### ON GRID AND OFF GRID INVERTERS

















**Grid connected** power plants available From 10kw to any quantum





















## SOLAR HYBRID TECHNOLOGY VIGUARD

#### **Hybrid Inverter**

- Deye's hybrid inverters represent the pinnacle of our energy conversion technology, seamlessly combining solar power management with battery storage capabilities. These advanced systems enable energy independence, backup power functionality, and intelligent power flow control in a single integrated solution.
- **Distinguished Capabilities**
- Multiple Battery Compatibility: Works with various battery technologies including lithium-ion and lead-acid
- Customizable Charging/Discharging: Program up to 6 different time periods for optimized energy usage
- **Generator Integration**: Store energy from diesel generators for truly off-grid capabilities
- **Parallel Operation:** Support for multiple units in parallel (up to 16