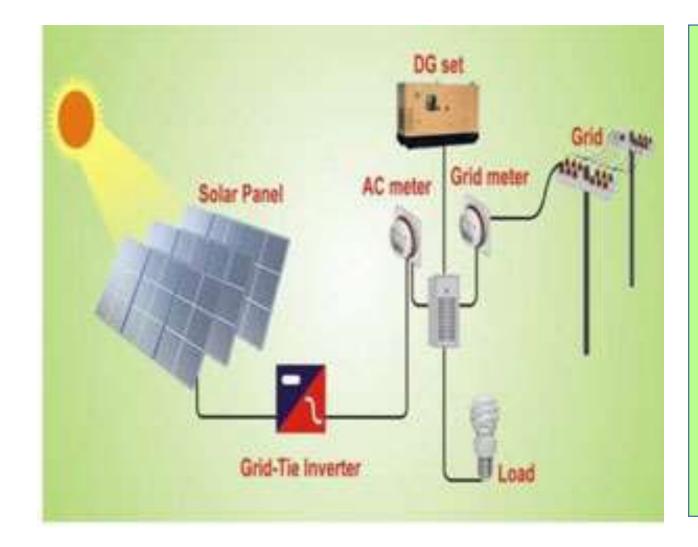

### ROOF TOP OFF GRID SYSTEM

Off grid plants with grid sharing technology

OFF GRID WITH OUT BATTERY BANK

OFF GRID WITH BATTERY
BANK

Available from 5kw -300kw

#### ON GRID AND OFF GRID INVERTERS

**Grid connected** power plants available From 10kw to any quantum